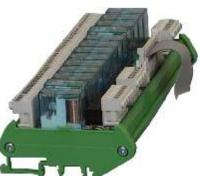

# Open Programmable Analogic Logic Controller





It is the fusion between a PLC and an operator panel
It is suitable both in process controls and in industrial
automation

It is carried out according to specifications defined in standard IEC 61131 and programmable by ISaGraf.







## **TECHNICAL DATA**

Supply: from 20 to 40 Vdc
Operating temperature: 0 ÷ 60 °C

- Cpu
- 6 bit microcontroller
- real time clock
- 8Kram litium battery
- 38K data ram
- 256K flash Eprom
- Multitask operating system

Serial interfaces: 2 Analog imputs: 4 Digital inputs: 16

Digital outputs: 12 relay

Outputs: 2 analogic outputs 0-10V or 2

### **Operator panel:**

- Backlit alphanumeric LCD display 20x4 characters
- 13 functional buttons
- 9 warning LEDs
- Fixed to panel with screw brackets
- Dimensions: L 205 x H 180 x P 75 (mm)
- Protection: IP64

### Re