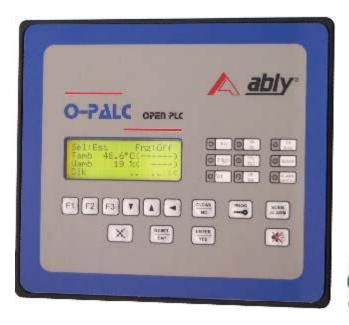

# Open Programmable Analogic Logic Controller

It is the fusion between a PLC and an operator panel
It is suitable both in process controls and in industrial
automation

It is carried out according to specifications defined in standard IEC 61131 and programmable by ISaGraf.

### **Operator panel:**

- Backlit alphanumeric LCD display 20x4 characters
- 13 functional buttons
- 9 warning LEDs
- Fixed to panel with screw brackets
- Dimensions: L 205 x H 180 x P 75 (mm)
- Protection: IP64