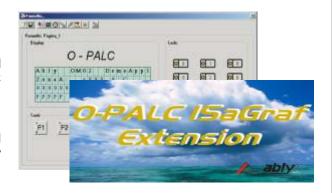

# **DEVELOPMENT TOOLS**

IEC 61131 Workbench for Windows\*\* plataform (98/ME/NT/2000/XP)

#### It consists in:

- 1)ISaGraf\* for programming, debugging and documenting all PLC functions in conformity with IEC 61131.
- 2) ISaGraf EXTENSION

Additional program for the operative panel management. It makes available applicative library with source code.